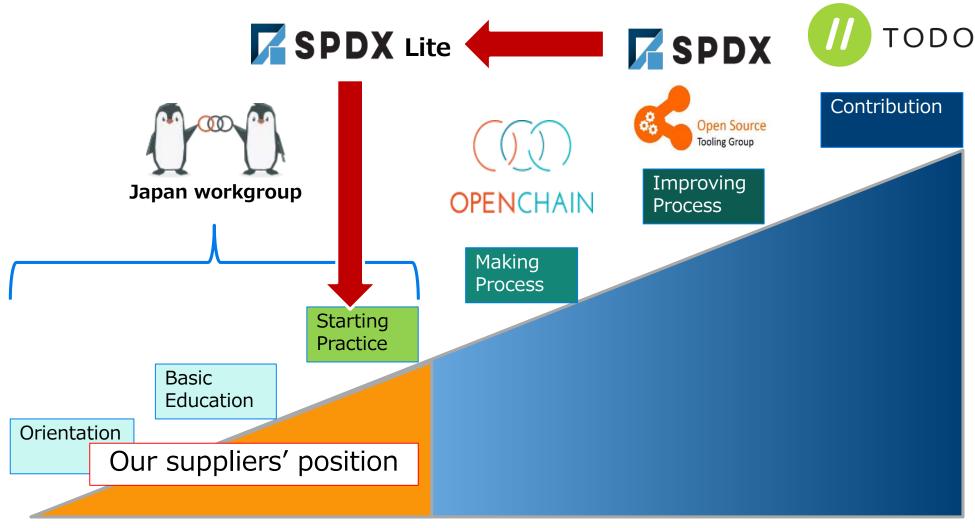

## Proposal of SPDX Lite

#### SPDX Lite:

- Is the subset of the SPDX specification (Compatibility)
- Is the minimum requirement by automotive and consumer electronics industries (Minimum workload)
- Can be manually created without special tools (Easy to create)
- Has been proved by actual business (Industry oriented)