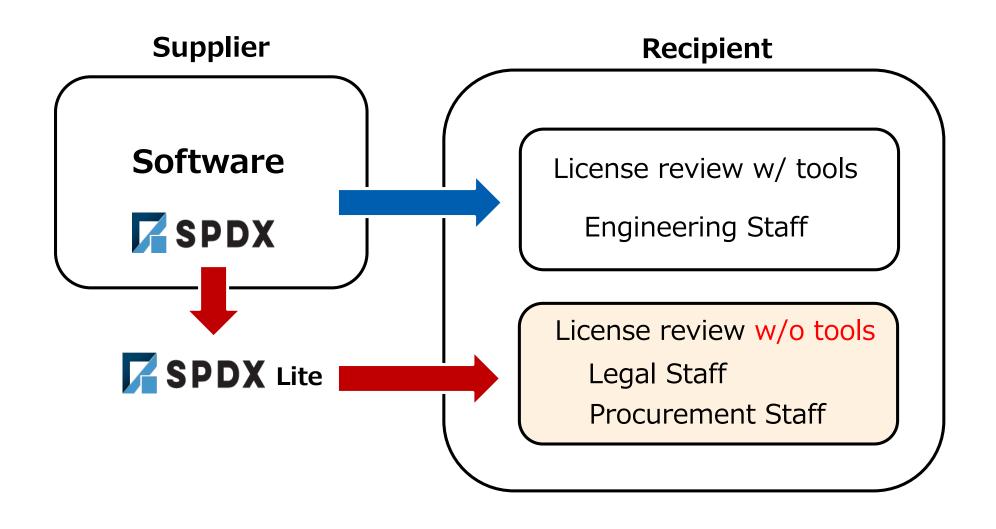

## Scenario #1: for unskilled suppliers

# Scenario #2: for non engineering staff